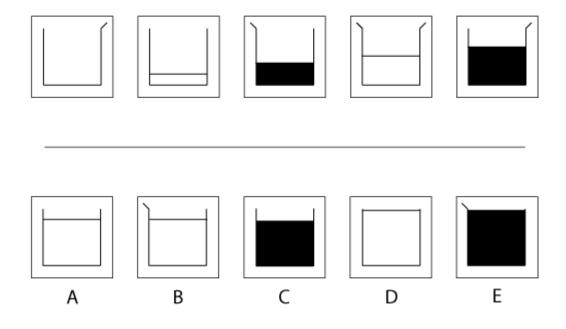

### Instructions

This inductive reasoning test comprises **22 questions**. You will have **25 minutes** in which to correctly answer as many as you can.

In each question you will be presented with a logical sequence of five figures. You will need to determine which of the possible answers best matches the next figure in the sequence, or replaces a missing figure in the sequence.