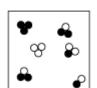

### Instructions

This inductive reasoning test comprises **22 questions**. You will have **25 minutes** in which to correctly answer as many as you can.

In each question you will be presented with a logical sequence of five figures. You will need to determine which of the possible answers best matches the next figure in the sequence, or replaces a missing figure in the sequence.