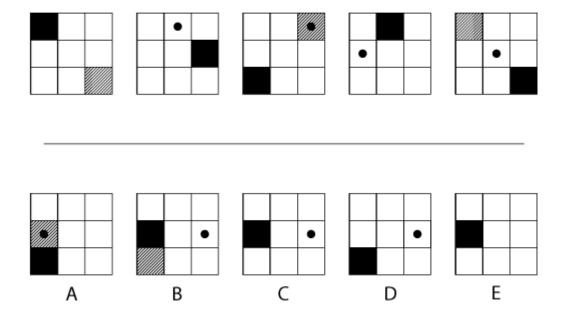

### Instructions

This inductive reasoning test comprises **22 questions**. You will have **25 minutes** in which to correctly answer as many as you can.

In each question you will be presented with a logical sequence of five figures. You will need to determine which of the possible answers best matches the next figure in the sequence, or replaces a missing figure in the sequence.