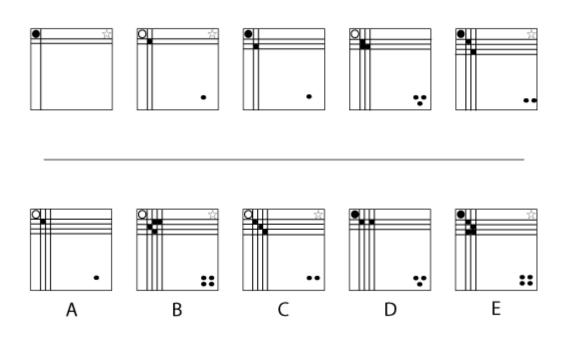

### Instructions

This inductive reasoning test comprises **22 questions**. You will have **25 minutes** in which to correctly answer as many as you can.

In each question you will be presented with a logical sequence of five figures. You will need to determine which of the possible answers best matches the next figure in the sequence, or replaces a missing figure in the sequence.