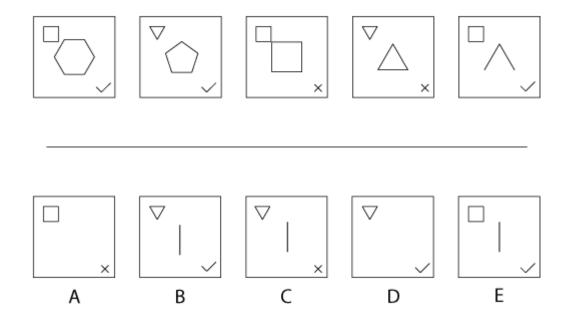

### Instructions

This inductive reasoning test comprises **22 questions**. You will have **25 minutes** in which to correctly answer as many as you can.

In each question you will be presented with a logical sequence of five figures. You will need to determine which of the possible answers best matches the next figure in the sequence, or replaces a missing figure in the sequence.