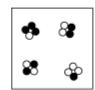

### Instructions

This inductive reasoning test comprises **22 questions**. You will have **25 minutes** in which to correctly answer as many as you can.

In each question you will be presented with a logical sequence of five figures. You will need to determine which of the possible answers best matches the next figure in the sequence, or replaces a missing figure in the sequence.