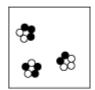

### Instructions

This inductive reasoning test comprises **22 questions**. You will have **25 minutes** in which to correctly answer as many as you can.

In each question you will be presented with a logical sequence of five figures. You will need to determine which of the possible answers best matches the next figure in the sequence, or replaces a missing figure in the sequence.